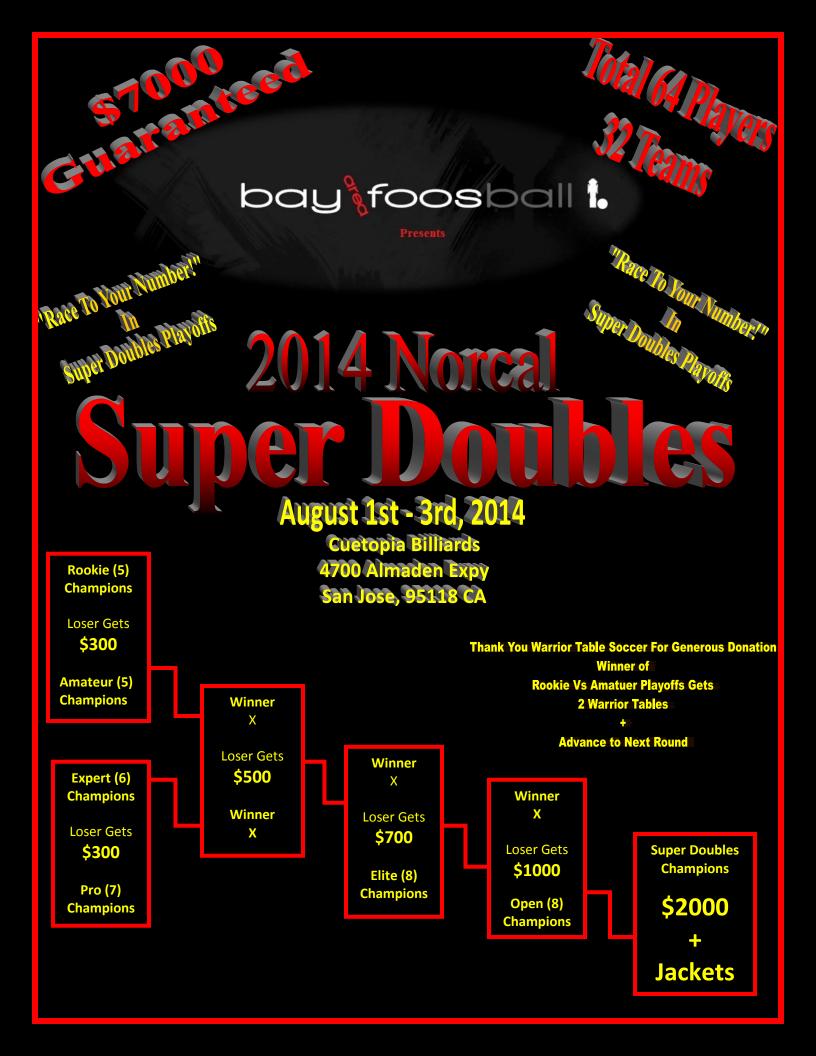

# Payouts:

|                 | Open          | Elite         | Pro           | Expert        | Amateur       | Rookie        |
|-----------------|---------------|---------------|---------------|---------------|---------------|---------------|
|                 | Doubles       | Doubles       | Doubles       | Doubles       | Doubles       | Doubles       |
| 1st             | Super Doubles |
|                 | Playoffs      | Playoffs      | Playoffs      | Playoffs      | Playoffs      | Playoffs      |
| 2 <sup>nd</sup> | \$350         | \$280         | \$230         | \$220         | \$170         | \$150         |
| 3rd             | \$200         | \$175         | \$135         | \$120         | \$100         | S90           |

### **Sunday 08/03**

11:30AM Room Opens Event Continues @ 12PM

3:00PM Super Doubles Playoffs "One game to Number (#)"

# **Additional Important Information:**

- Once you buy your package deal then you are allowed to play in all eligible events.
- IFP ranking will be used in this tournament.
- There will total 32 teams (64 players) in this tournament across all 6 Rankings.
- Open Doubles, Elite Doubles, and Pro Doubles will be seeded, rest of the 3 events are not.
- All players are allowed to play with different partners if they wish as long as you both qualify for the event.
- Only package deals are available for this tournament.
- Payouts will be made in checks. \$7000 guaranteed.
- You have to Pre Register and Pre Pay for your package to get a spot in each bracket, so reserve your spot ASAP.
- After 32 teams (64 players) are signed up and entry fees are received then all brackets will be closed.
- Must provide all your partners names by July 1<sup>st</sup>, 2014.
- Payment has to be received no later than July 1<sup>st</sup>, 2014. Contact one of us to send your payment.
- Once we receive your payment then we will lock you in all brackets where you qualify. No Money Back.
- If you are flying then we will arrange a pickup for you so let us know your flight information.
- Table fee is \$10 for the whole weekend. No table fee for MASTERS.

#### **Super Doubles Playoffs Rules:**

- Winner of each event will qualify for Super Doubles Playoffs; you can have only 1 spot in Playoffs.
- Once you WIN your first event then you and your partner will be LOCKED in Super Doubles Playoffs.
- If same team wins another event then Runners Up will qualify for Playoffs and winner gets money for 2<sup>nd</sup> place.
- Handicaps in the Super Doubles playoff are determined by the event that a team wins, not by the team's ranking. For example, if an expert team wins Pro Doubles, their handicap is 7 (Pro handicap), not 6, because they won the Pro event. Similarly, whoever wins Open Doubles has a Pro Master handicap (8).
- 1 game, first team to their number (#) wins. See the number you play to in the bracket on the cover page of this flyer.
- If teams have same number (#) they play to 8.
- Team giving point spot will get the first drop. If number (#) same then coin flip determines drop.
- All Super Doubles Playoffs matches will have a Ref.